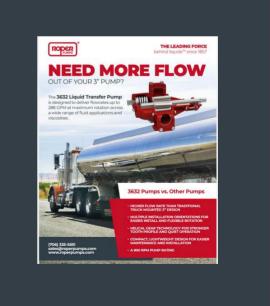

## **3632 PUMP**

**NEED MORE FLOW OUT OF YOUR 3" PUMP?** 

Roper Pump Company is excited to announce a focused introduction of its 3632 High Flow 3" pump. While this product has applications in transportation, we are reeducating customers about its increased flow rate, a compact and lightweight alternative design featuring the short back plate option, and the helical gear technology that features a stronger tooth profile than competitive pumps. In addition to these features, Roper's 3632 is compatible with multiple installation orientations allowing for easier installation and flexible rotation.