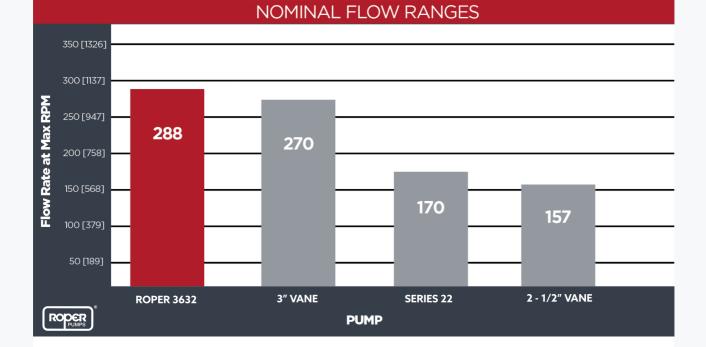

If your answer is yes, let me introduce you to the 3632 High Flow 3" pump by Roper Pump Company. Roper's 3632 provides:

- Output flows 10 gallons per 100 RPM higher than the industry standard
  Roper 3622 3" design and similar competing pumps
- 18 GPM higher than the industry standard 3" Vane pump design coupled with a max speed of 900RPM

This beast of a pump can do it all, faster, with the same reliability you've come to expect from Roper Pump Company.

Know of a specific application you'd like to spec? Let us know! Between our friendly and knowledgable customer service team and our established network of channel partners, you'll be saving time and making more money in no time.