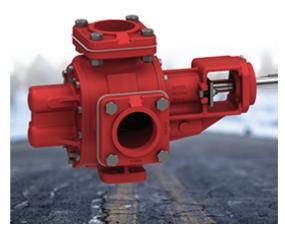

If your answer is yes, let me introduce you to the 3632 High Flow 3" pump by Roper Pump Company. Roper's 3632 provides:

- Output flows 10 gallons per 100 RPM higher than the industry standard
  Roper 3622 3" design and similar competing pumps
- 18 GPM higher than the industry standard 3" Vane pump design coupled with a max speed of 900RPM

This beast of a pump can do it all, faster, with the same reliability you've come to expect from Roper Pump Company.

Know of a specific application you'd like to spec? Let us know! Between our friendly and knowledgable customer service team and our established network of channel partners, you'll be saving time and making more money in no time.