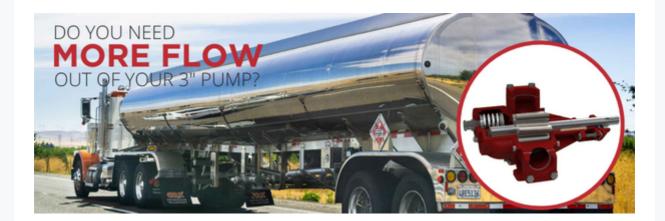

If your answer is yes, let me introduce you to the 3632 High Flow 3" pump by Roper Pump Company. Roper's 3632 provides:

- Output flows 10 gallons per 100 RPM higher than the industry standard
  Roper 3622 3" design and similar competing pumps
- 18 GPM higher than the industry standard 3" Vane pump design coupled with a max speed of 900RPM

This beast of a pump can do it all, faster, with the same reliability you've come to expect from Roper Pump Company.

Know of a specific application you'd like to spec? Let us know! Between our friendly and knowledgable customer service team and our established network of channel partners, you'll be saving time and making more money in no time.