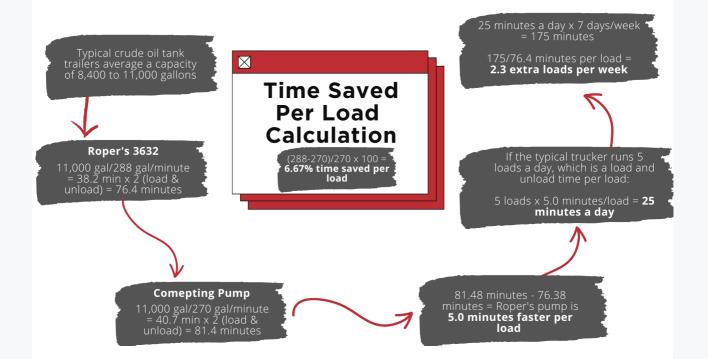

We get it. Every minute counts when you are considering load/unload time. After all, time is money and we want to help you make more. Let's break down the calculations for time saved per load...

Know of a specific application you'd like to spec? Let us know! Between our friendly and knowledgeable customer service team and our established network of channel partners, you'll be saving time and making more money in no time.