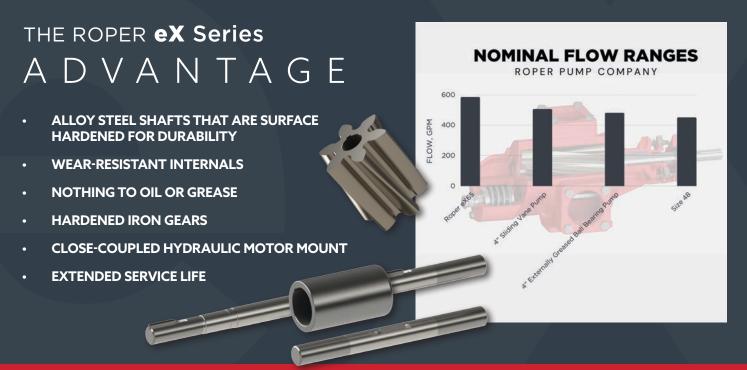

### A NEW BREED

# OF eXTREME-CONDITION CRUDE OIL & CONDENSATE PUMP

## HAS **EMERGED**



HARDENED INTERNALS
FOR SUPERIOR
DURABILITY

HIGHER FLOW RATES

**IMPROVED SEALING OPTIONS** TO
ELIMINATE LEAKING

NO EXTERNAL GREASE SYSTEM REQUIRED

**EASY** TO MAINTAIN

MULTI-VISCOSITY
CAPABILITIES



A NEW STANDARD HAS EMERGED







#### **SETTING A NEW STANDARD** IN CRUDE OIL AND CONDENSATE PUMPS



#### **SUPER SEAL**

- Will tolerate extended run dry
- Will resist hydraulic shock
- Versatility for thin to very thick liquids including non-lubricating or gas laden liquids
- No springs to clog and no dynamic O-rings to hang up
- Will tolerate a high degree of pump run-out due to pump wear and/or misalignment



### TRIPLE LIP SEAL WITH PACKING BACKUP

- Aids to Control Leakage until Replacement can be Achieved
- Improved Reliability
- Minimizes Maintenance Requirements
- Application Versatility

#### **Typical Applications**

- Multi-Viscosity Fluids
- Petroleum Condensate
- Crude Oil
- Abrasive Fluids

#### **Models**

- 3248BH, 3248BHFRV, 3248HB, 3248HBFRV - Triple Lip Seal w/ BU PKG
- 3748BH, 3748BHFRV, 3748HB,37