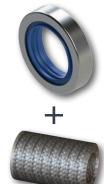

### TRIPLE LIP SEAL WITH PACKING BACKUP

- Aids to Control Leakage until Replacement can be Achieved
- Improved Reliability
- Minimizes Maintenance Requirements
- Application Versatility